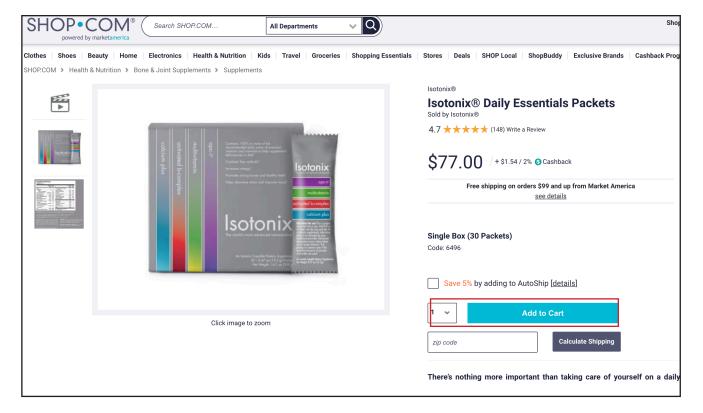

## Registering a First Time Customer

Use this guide to help place customer order when placing a first order for a new customer. Doing this will ensure that the customer is assigned to your shop.com and now a customer for life!



1. Go to your shop.com, seeing the "Your Shop Consultant" is your name



2. Type the product they want into the search bar, and click on image of product



## 3. Click "Add to Cart"



## 4. Click "Checkout"



3. Click "Contine" under new guests



4. Fill out customer's information. Use their LASTNAMEYEAR (ie. SMITH2020) as their 'temporary' password.



5. Click "Contine Checkout" veryifying the information is correct



6. Click "Place Order" and/or enter number to stay up to date with their order