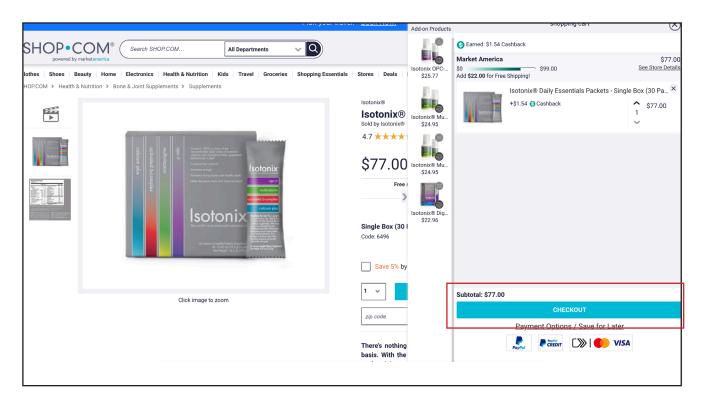

## 4. Click "Checkout"

3. Click "Contine" under new guests

4. Fill out customer's information. Use their LASTNAMEYEAR (ie. SMITH2020) as their 'temporary' password.

5. Click "Contine Checkout" veryifying the information is correct