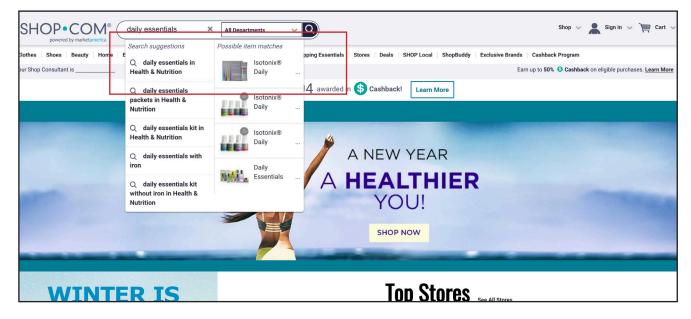

1. Go to your shop.com, seeing the "Your Shop Consultant" is your name

2. Type the product they want into the search bar, and click on image of product