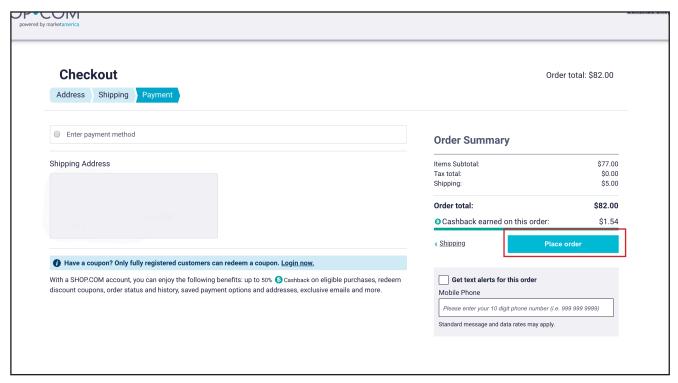

## Registering a First Time Customer

Use this guide to help place customer order when placing a first order for a new customer. Doing this will ensure that the customer is assigned to your shop.com and now a customer for life!



1. Go to your shop.com, seeing the "Your Shop Consultant" is your name



2. Type the product they want into the search bar, and click on image of product



## 3. Click "Add to Cart"



## 4. Click "Checkout"



3. Click "Contine" under new guests



4. Fill out customer's information. Use their LASTNAMEYEAR (ie. SMITH2020) as their 'temporary' password.



5. Click "Contine Checkout" veryifying the information is correct



6. Click "Place Order" and/or enter number to stay up to date with their order