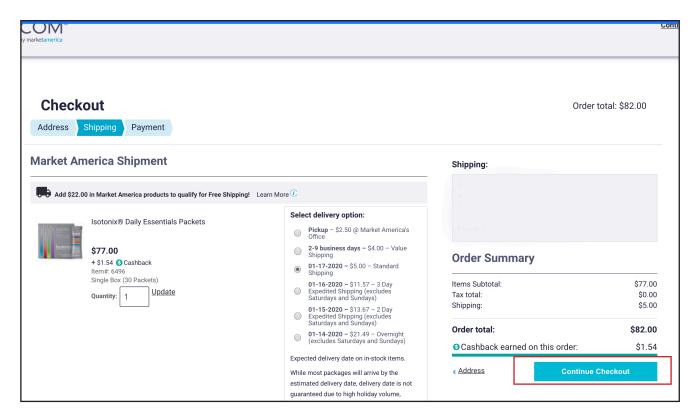

## 4. Click "Checkout"

3. Click "Contine" under new guests

4. Fill out customer's information. Use their LASTNAMEYEAR (ie. SMITH2020) as their 'temporary' password.

5. Click "Contine Checkout" veryifying the information is correct