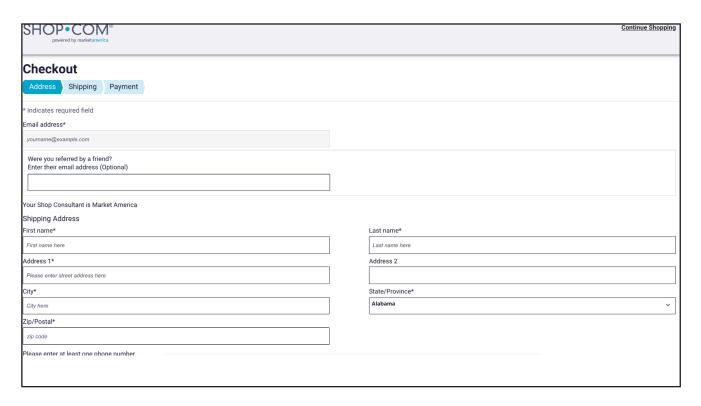

1. Go to your shop.com, seeing the "Your Shop Consultant" is your name

2. Type the product they want into the search bar, and click on image of product

## 4. Click "Checkout"

3. Click "Contine" under new guests

4. Fill out customer's information. Use their LASTNAMEYEAR (ie. SMITH2020) as their 'temporary' password.

5. Click "Contine Checkout" veryifying the information is correct