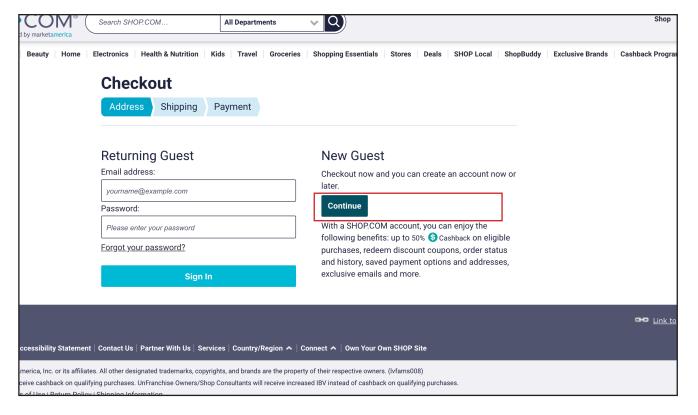

## 4. Click "Checkout"

3. Click "Contine" under new guests

4. Fill out customer's information. Use their LASTNAMEYEAR (ie. SMITH2020) as their 'temporary' password.

5. Click "Contine Checkout" veryifying the information is correct